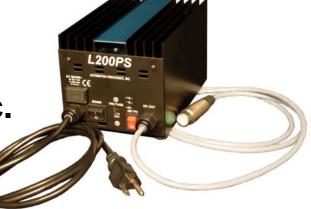

## L200PS Power Supply

## **Features**

- Tri-polar, +16v / -16v / +48V external power supply
- Switchable to either 120 or 240 Volts
- 50/60 Hz A/C
- External replaceable primary fuse

The API L200PS supplies the power for the both the 10 space 500VPR rack, and the 12 space L200R 200 series rack. Capable of powering ten API 500 series modules (or ten VPR-compliant modules), it delivers 1.4 amps of power to symmetrical +/- 16 volt rails. Featuring a totally linear design, its power is free of any artifacts which can arise out of switch-mode power supplies. Complete with current limiting and short-circuit protection, the L200PS provides consistently reliable, clean and quiet power.