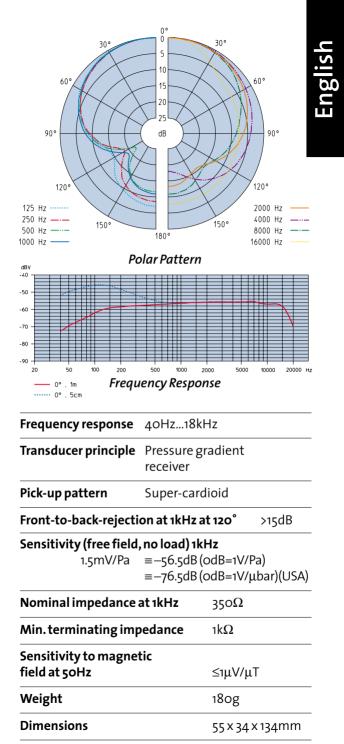

Distinctive lateral mounted capsule for miking guitar cabs face on and extremely close to the signal source. Super-cardioid pick-up pattern provides isolation from other on-stage signals.

The lightweight voice coil construction and rigid dome diaphragm provide both extended high frequency performance and a hard wearing capsule assembly.